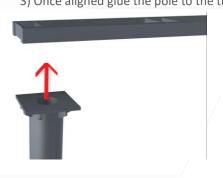

3) Once aligned glue the pole to the truss as shown below:

4) Glue large handrails onto top of truss as shown in image A below.

Using a Dremel or small drill, make a hole 2-3mm wide through the large handrail floor to make way for cabling coming from your signals. See image B below for drill point.