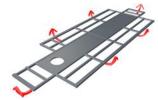

## ASSEMBLY INSTRUCTIONS.

1) Fold each rail up and glue the rails together: use a

and cables for the 2ASP fit in this hole.

2) Glue Pole part to truss part, make sure the pole and truss are aligned as shown. The cable hole and platform slot you see in the image is the front of the pole, the small handrails