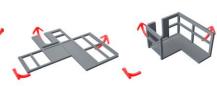

Ensure you feed cables through as shown in images C, D & E

**5**) Glue small handrails to small platform, then attach your signals to the handrails as shown below. You can now add the pole base at this point.

6) Glue the small platform to the Pole as shown above, feed cables in into the hole provided as shown below:

7) Lastly Glue the cable cover as shown, then glue ladders on as shown. (You will need to bend ladder as shown below)