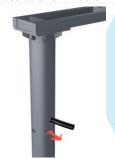

6) Glue the small platform to the Pole as shown above, feed cables in into the hole provided as shown below:

7) Lastly Glue the cable cover as shown, then glue ladders on as shown. (You will need to bend ladder as shown below)