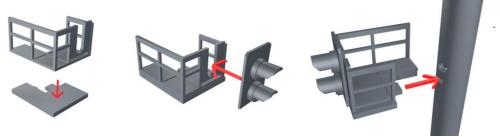

Ensure you feed cables through as shown in images C, D & E

**5**) Glue small handrails to small platform, then attach your signals to the handrails as shown below. You can now add the pole base at this point.

6) Glue the small platform to the Pole as shown above, feed cables in into the hole provided as shown below:

7) Lastly Glue the cable cover as shown, then glue ladders on as shown. (You will need to bend ladder as shown below)