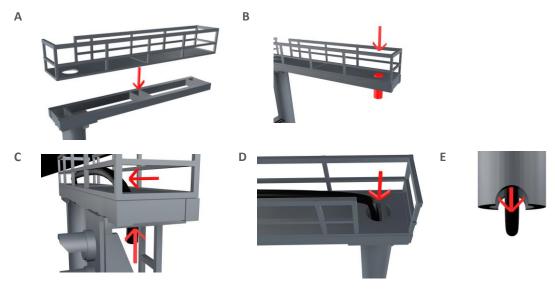

3) Once aligned glue the pole to the truss as shown below:

4) Glue large handrails onto top of truss as shown in image A below.

Using a Dremel or small drill, make a hole 2-3mm wide through the large handrail floor to make way for cabling coming from your signals. See image B below for drill point.

Ensure you feed cables through as shown in images C, D & E

**5**) Glue small handrails to small platform, then attach your signals to the handrails as shown below. You can now add the pole base at this point.