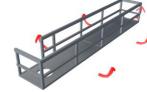

3) Once aligned glue the pole to the truss as shown below:

4) Glue large handrails onto top of truss as shown in image A below.

Using a Dremel or small drill, make a hole 2-3mm wide through the large handrail floor to make way for cabling coming from your signals. See image B below for drill point.

Ensure you feed cables through as shown in images C, D & E

**5**) Glue small handrails to small platform, then attach your signals to the handrails as shown below. You can now add the pole base at this point.