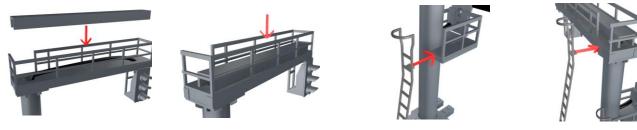

6) Glue the small platform to the Pole as shown above, feed cables in into the hole provided as shown below:

7) Lastly Glue the cable cover as shown, then glue ladders on as shown. (You will need to bend ladder as shown below)

7) Glue pole base on to pole and feed cables under and out from base. Glue the number plate to the pole near base. Email <a href="mailto:support@litprints.co.uk">support@litprints.co.uk</a> for more information regarding this product.