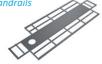

## ASSEMBLY INSTRUCTIONS.

1) Fold each rail up and glue the rails together: use a

and cables for the 2ASP fit in this hole.

2) Glue Pole part to truss part, make sure the pole and truss are aligned as shown. The cable hole and platform slot you see in the image is the front of the pole, the small handrails