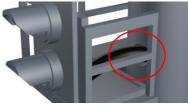

3) Once aligned glue the pole to the truss as shown below:

4) Glue large handrails onto top of truss as shown in image A below.

Using a Dremel or small drill, make a hole 2-3mm wide through the large handrail floor to make way for cabling coming from your signals. See image B below for drill point.