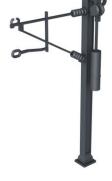

Weight x2

Please note; This product is not designed to be adjustable afterwards. It is a 'position once' OLE frame.

Mount and glue H Frame mast and base as shown in image on left.

Add the insulators to the arms as shown below.