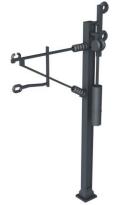

> 1) 2)

Arms x2

Auto transformer wire mount

x2

Add the auto transformer wire mount as shown

in on the right. (This is optional). Then add the

weight to the wire clamp as shown in the

Wire clamp x2

Weight x2

Please note; This product is not designed to be adjustable afterwards. It is a 'position once' OLE frame.

Mount and glue H Frame mast and base as shown in image on left.

Add the insulators to the arms as shown below.