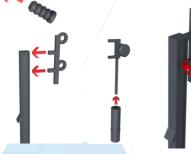

> 1) 2)

Arms x2

Auto transformer wire mount

x2

Add the auto transformer wire mount as shown

in on the right. (This is optional). Then add the

weight to the wire clamp as shown in the

Wire clamp x2

Weight x2

Please note; This product is not designed to be adjustable afterwards. It is a 'position once' OLE frame.

Mount and glue H Frame mast and base as shown in image on left.

Add the insulators to the arms as shown below.