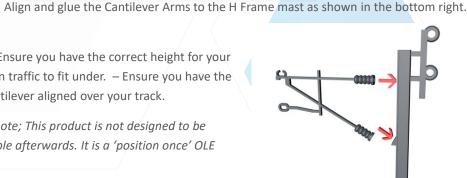

Weight x2

Please note; This product is not designed to be adjustable afterwards. It is a 'position once' OLE frame.

Mount and glue H Frame mast and base as shown in image on left.

Add the insulators to the arms as shown below.