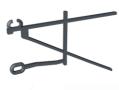

> 1) 2)

Arms x2

Auto transformer wire mount

x2

Add the auto transformer wire mount as shown

in on the right. (This is optional). Then add the

weight to the wire clamp as shown in the

Wire clamp x2