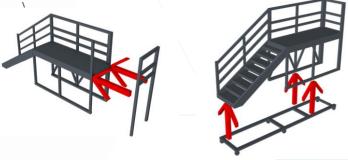

## ASSEMBLY INSTRUCTIONS.

1) Glue platform to rails and stairs part as shown:

2) Mount and glue the end railing frame and base as shown in images below:

3: Build complete, allow glue to set and paint (you can also paint the parts before assembly if required.)