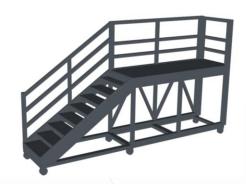

## ASSEMBLY INSTRUCTIONS.

1) Glue platform to rails and stairs part as shown:

2) Mount and glue the end railing frame and base as shown in images below:

3: Build complete, allow glue to set and paint (you can also paint the parts before assembly if required.)