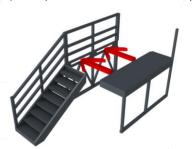

## ASSEMBLY INSTRUCTIONS.

1) Glue platform to rails and stairs part as shown:

2) Mount and glue the end railing frame and base as shown in images below:

3: Build complete, allow glue to set and paint (you can also paint the parts before assembly if required.)